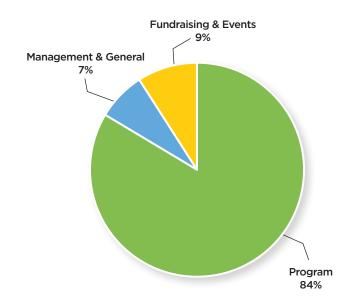

#### **Expenses**

|                                          | 2023       | 2022        | 2021       |
|------------------------------------------|------------|-------------|------------|
| SUPPORT & REVENUE                        |            |             |            |
| Dues & Donations                         | 748,259    | 526,637     | 2,273,161  |
| Grants & Contracts                       | 2,189,304  | 1,413,956   | 2,568,603  |
| Program Fees                             | 734,426    | 752,863     | 599,309    |
| Special Events                           | 189,397    | 139,034     | 139,635    |
| Other Income                             | 190,959    | 210,563     | 159,229    |
| Investment Income                        | 3,383,572  | (4,096,392) | 2,929,794  |
| (Includes Unrealized Gains/Losses)       |            |             |            |
| TOTAL SUPPORT & REVENUE                  | 7,435,917  | (1,053,339) | 8,669,731  |
| EXPENSES                                 |            |             |            |
| Program                                  | 4,126,241  | 3,545,912   | 3,487,975  |
| Management & General                     | 362,790    | 423,578     | 317,579    |
| Fundraising & Events                     | 447,709    | 279,103     | 251,146    |
| TOTAL EXPENSES                           | 4,936,740  | 4,248,593   | 4,056,700  |
| Surplus/(Deficit)                        | 2,499,177  | (5,301,932) | 4,613,031  |
| ASSETS, LIABILITIES, & NET ASSET SUMMARY |            |             |            |
| Cash & cash equivalents                  | 1,387,330  | 1,902,736   | 1,181,657  |
| Marketable securities                    | 24,250,532 | 21,650,675  | 27,191,149 |
| Accounts & grants receivable             | 1,228,582  | 636,344     | 1,053,441  |
| Prepaid expenses                         | 52,169     | 44,226      | 44,970     |
| Property & equipment, net                | 24,228,880 | 24,331,769  | 24,391,079 |
| TOTAL ASSETS                             | 51,147,493 | 48,565,750  | 53,862,296 |
| Total Liabilities                        | 309,273    | 226,707     | 221,878    |
| Total Net Assets                         | 50,838,220 | 48,339,043  | 53,640,418 |
| TOTAL LIABILITIES & NET ASSETS           | 51,147,493 | 48,565,750  | 53,862,296 |
| Operating Revenue                        | 4,269,210  | 4,002,585   | 4,258,380  |
| Operating Expenses                       | 4,505,613  | 3,819,993   | 3,675,685  |
| Operating Surplus/(Deficit)              | (236,403)  | 182,592     | 582,696    |